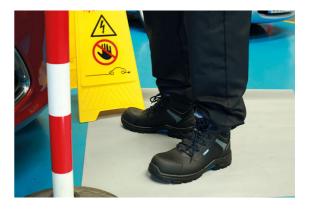

## ELEC EV Safety Work Boots, Size 11 (UK) / 45 (EU)

A fully compliant, full leather workshop safety boot (to ISO/EN20345), with the addition of an electrically insulated 1000V safe sole (to Class 0 : 1000V ISO/EN50321) - ideal for workshop safety when working on/around high voltage vehicles such as Hybrid's, PHEV's, BEV's etc.

## **Additional Information**

- Size: 11 (UK) / 45 (EU).
- Full grain leather safety boots with electrically insulated sole to class 0:1000V-EN50321:2000/ASTM F2413-18.
- Safety certified to ISO 20345:2011(SBP, NM, SRC) for workshop safety footwear.
- · Suitable for dry working environments; slip resistant; oil and acid resistant.
- · Composite toe cap and mid-sole no metal components. Includes full length memory foam in-sole for added comfort.