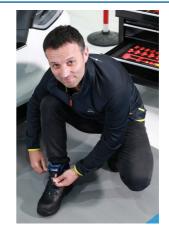

## ELEC EV Safety Work Boots, Size 11 (UK) / 45 (EU)

A fully compliant, full leather workshop safety boot (to ISO/EN20345), with the addition of an electrically insulated 1000V safe sole (to Class 0 : 1000V ISO/EN50321) - ideal for workshop safety when working on/around high voltage vehicles such as Hybrid's, PHEV's, BEV's etc.

## **Additional Information**

- Size: 11 (UK) / 45 (EU).
- Full grain leather safety boots with electrically insulated sole to class 0:1000V-EN50321:2000/ASTM F2413-18.
- Safety certified to ISO 20345:2011(SBP, NM, SRC) for workshop safety footwear.
- · Suitable for dry working environments; slip resistant; oil and acid resistant.
- · Composite toe cap and mid-sole no metal components. Includes full length memory foam in-sole for added comfort.