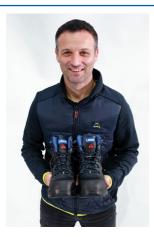

## ELEC EV Safety Work Boots, Size 11 (UK) / 45 (EU)

A fully compliant, full leather workshop safety boot (to ISO/EN20345), with the addition of an electrically insulated 1000V safe sole (to Class 0 : 1000V ISO/EN50321) - ideal for workshop safety when working on/around high voltage vehicles such as Hybrid's, PHEV's, BEV's etc.

## **Additional Information**

- Size: 11 (UK) / 45 (EU).
- Full grain leather safety boots with electrically insulated sole to class 0:1000V-EN50321:2000/ASTM F2413-18.
- Safety certified to ISO 20345:2011(SBP, NM, SRC) for workshop safety footwear.
- · Suitable for dry working environments; slip resistant; oil and acid resistant.
- · Composite toe cap and mid-sole no metal components. Includes full length memory foam in-sole for added comfort.