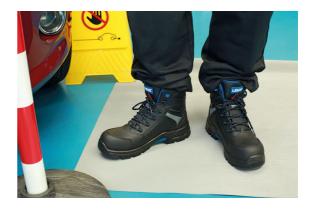

## ELEC EV Safety Work Boots, Size 11 (UK) / 45 (EU)

A fully compliant, full leather workshop safety boot (to ISO/EN20345), with the addition of an electrically insulated 1000V safe sole (to Class 0 : 1000V ISO/EN50321) - ideal for workshop safety when working on/around high voltage vehicles such as Hybrid's, PHEV's, BEV's etc.

## **Additional Information**

- Size: 11 (UK) / 45 (EU).
- Full grain leather safety boots with electrically insulated sole to class 0:1000V-EN50321:2000/ASTM F2413-18.
- Safety certified to ISO 20345:2011(SBP, NM, SRC) for workshop safety footwear.
- · Suitable for dry working environments; slip resistant; oil and acid resistant.
- · Composite toe cap and mid-sole no metal components. Includes full length memory foam in-sole for added comfort.