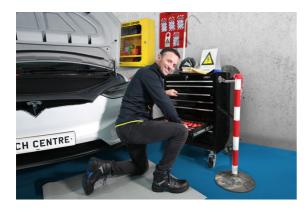

## ELEC EV Safety Work Boots, Size 11 (UK) / 45 (EU)

A fully compliant, full leather workshop safety boot (to ISO/EN20345), with the addition of an electrically insulated 1000V safe sole (to Class 0 : 1000V ISO/EN50321) - ideal for workshop safety when working on/around high voltage vehicles such as Hybrid's, PHEV's, BEV's etc.