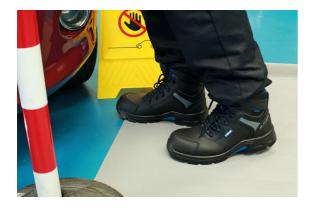

## ELEC EV Safety Work Boots, Size 11 (UK) / 45 (EU)

A fully compliant, full leather workshop safety boot (to ISO/EN20345), with the addition of an electrically insulated 1000V safe sole (to Class 0 : 1000V ISO/EN50321) - ideal for workshop safety when working on/around high voltage vehicles such as Hybrid's, PHEV's, BEV's etc.

## **Additional Information**

- Size: 11 (UK) / 45 (EU).
- Full grain leather safety boots with electrically insulated sole to class 0:1000V-EN50321:2000/ASTM F2413-18.
- Safety certified to ISO 20345:2011(SBP, NM, SRC) for workshop safety footwear.
- · Suitable for dry working environments; slip resistant; oil and acid resistant.
- · Composite toe cap and mid-sole no metal components. Includes full length memory foam in-sole for added comfort.