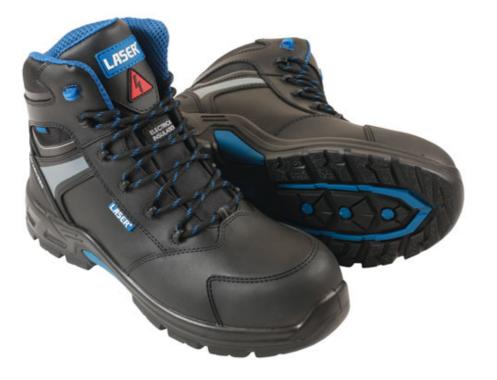

## ELEC EV Safety Work Boots, Size 11 (UK) / 45 (EU)

A fully compliant, full leather workshop safety boot (to ISO/EN20345), with the addition of an electrically insulated 1000V safe sole (to Class 0 : 1000V ISO/EN50321) - ideal for workshop safety when working on/around high voltage vehicles such as Hybrid's, PHEV's, BEV's etc.

## **Additional Information**

- Size: 11 (UK) / 45 (EU).
- Full grain leather safety boots with electrically insulated sole to class 0:1000V-EN50321:2000/ASTM F2413-18.
- Safety certified to ISO 20345:2011(SBP, NM, SRC) for workshop safety footwear.
- · Suitable for dry working environments; slip resistant; oil and acid resistant.
- · Composite toe cap and mid-sole no metal components. Includes full length memory foam in-sole for added comfort.